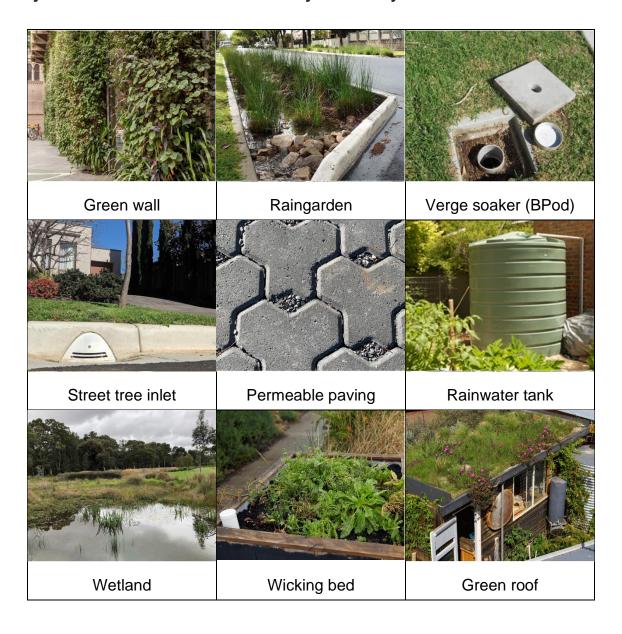

## WATER SMART BINGO

Water is an essential resource for the health of our urban environments and for our wellbeing. Being water smart is important to achieving a healthy, green, liveable city as it promotes planting more trees and vegetation, increasing biodiversity, becoming more water efficient and managing water more effectively.

How many of these water smart features can you find in your local area?

Visit ResilientEast.com/water and watersensitivesa.com and for more information about water smart features at your street and home.